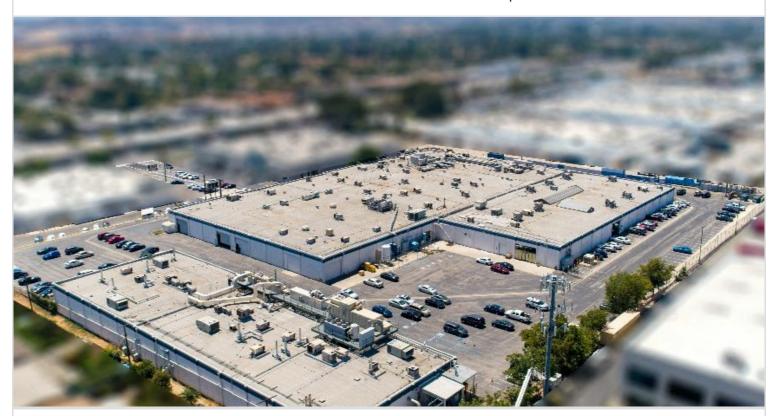

12772-12746 SAN FERNANDO ROAD

## 12746 SAN FERNANDO ROAD (12772 SAN FERNANDO)

SYLMAR, CA 91342 | GREATER SAN FERNANDO VALLEY

LEASE RATE/ TYPE TBD

PROPERTY TYPE MULTI-TENANT

REGION LOS ANGELES

SUBMARKET
GREATER SAN FERNANDO VALLEY

YEAR BUILT / RENOVATED 1964 / 2013

TOTAL BUILDING SIZE 0 SF

AVAILABLE SF
NO AVAILABLE SPACE

NUMBER OF BUILDINGS

2

LEASING CONTACT: BELEN CACERES

EMAIL: BCACERES@REXFORDINDUSTRIAL.COM

PHONE:

No representation or warranty, express or implied, is made as to the accuracy or completeness of the information contained herein and any reliance thereon is at your sole risk.