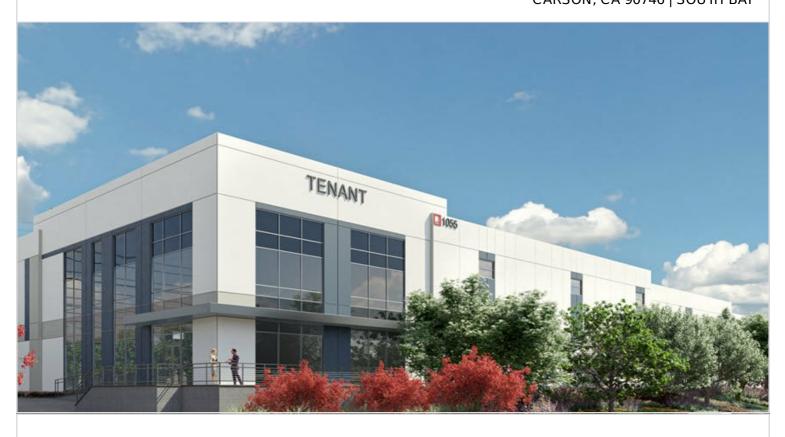

## **1055 SANDHILL AVENUE** CARSON, CA 90746 | SOUTH BAY

LEASE RATE/ TYPE  $\mathsf{TBD}$ 

PROPERTY TYPE SINGLE TENANT

REGION LOS ANGELES

SUBMARKET SOUTH BAY

YEAR BUILT 2024 TOTAL BUILDING SIZE 127,775 SF

AVAILABLE SF 127,775

NUMBER OF BUILDINGS

Coming in Q2 2024 newly renovated single tenant developemnt.

Vacant land upon which an industrial building containing 127,775 square feet will be built. Will feature 19 dockhigh loading positions and 32' clear height.

Offers convenient access to the 110 and 405 freeways.

| PROPERTY TYPE          | TOTAL BUILDING SIZE | CLEAR HEIGHT             |  |
|------------------------|---------------------|--------------------------|--|
| SINGLE TENANT          | 127,775             | N/A                      |  |
| REGION                 | OFFICE SF           | PARKING SPACES           |  |
| LOS ANGELES            | N/A                 | N/A                      |  |
| SUBMARKET              | UNIT SF             | DOCK HIGH POSITIONS      |  |
| SOUTH BAY              | 127,775             | 19                       |  |
| YEAR BUILT             | FLOOR PLAN          | GROUND LEVEL DOORS       |  |
| 2024                   | N/A                 | 1                        |  |
| LEASE RATE/TYPE<br>TBD |                     | SPRINKLERS<br>ESFR OTHER |  |