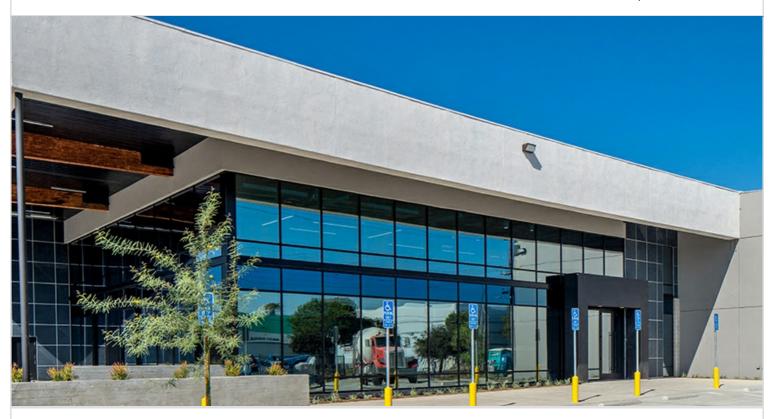

## 11600 LOS NIETOS ROAD

SANTA FE SPRINGS, CA

Single-tenant industrial building containing 106,251 square feet. Features 10 new dock-high loading positions, 6 new ground level doors, 25' clear height, and ESFR sprinklers. New two-story offices and floor to ceiling glass façade. Offers convenient access to the 5 and 605 freeways.

| PROPERTY TYPE SINGLE TENANT | TOTAL BUILDING SIZE<br>106,251 | CLEAR HEIGHT 25'          |
|-----------------------------|--------------------------------|---------------------------|
| REGION<br>LOS ANGELES       | OFFICE SF<br>7,512             | PARKING SPACES<br>141     |
| SUBMARKET<br>MID-COUNTIES   | UNIT SF<br>106,251             | DOCK HIGH POSITIONS<br>10 |
| YEAR BUILT<br>1976          | FLOOR PLAN FLOOR PLAN          | GROUND LEVEL DOORS 6      |
| LEASE RATE/TYPE<br>TBD      |                                | SPRINKLERS<br>ESFR        |