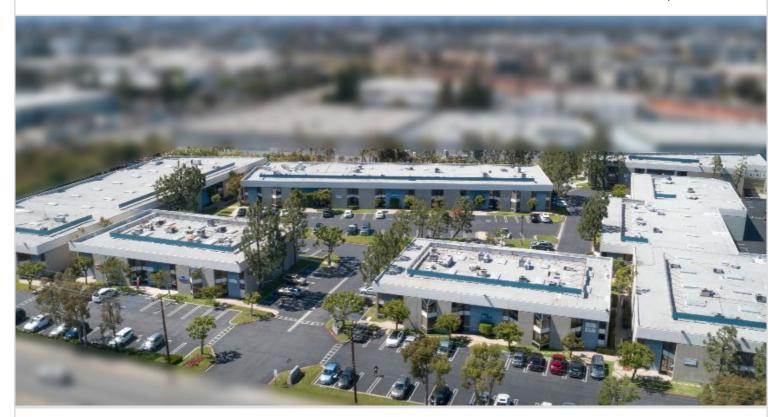

## 2625-2627 MANHATTAN BEACH BLVD

REDONDO BEACH, CA

Six multi-tenant industrial buildings containing a total of 126,726 square feet, with units ranging from 1,000-18,000 sf. Features 19' clear height. Built in 1978. Offers convenient access to the 105 and 405 freeways.