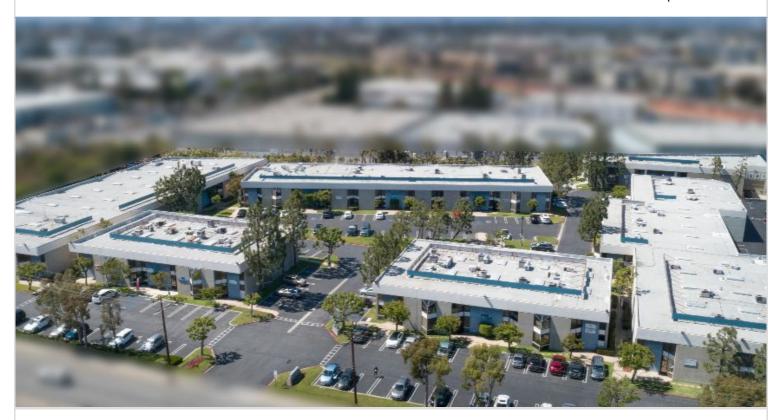

## 2625-2627 MANHATTAN BEACH BLVD

REDONDO BEACH, CA

Six multi-tenant industrial buildings containing a total of 126,726 square feet, with units ranging from 1,000-18,000 sf. Features 19' clear height. Built in 1978. Offers convenient access to the 105 and 405 freeways.