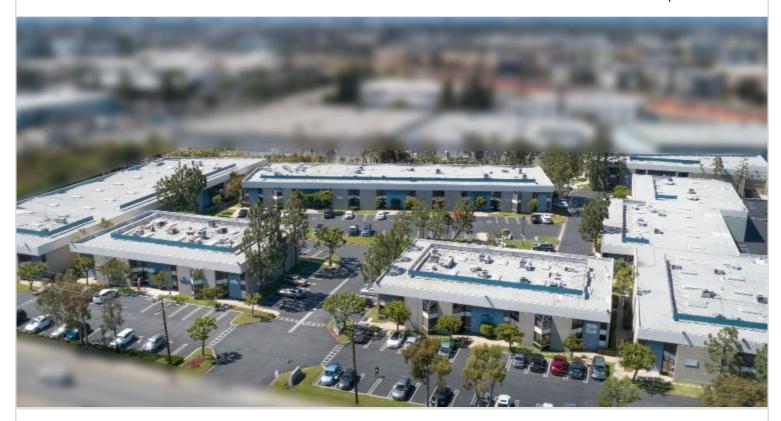

## 2625-2627 MANHATTAN BEACH BLVD

REDONDO BEACH, CA

Six multi-tenant industrial buildings containing a total of 126,726 square feet, with units ranging from 1,000-18,000 sf. Features 19' clear height. Built in 1978. Offers convenient access to the 105 and 405 freeways.