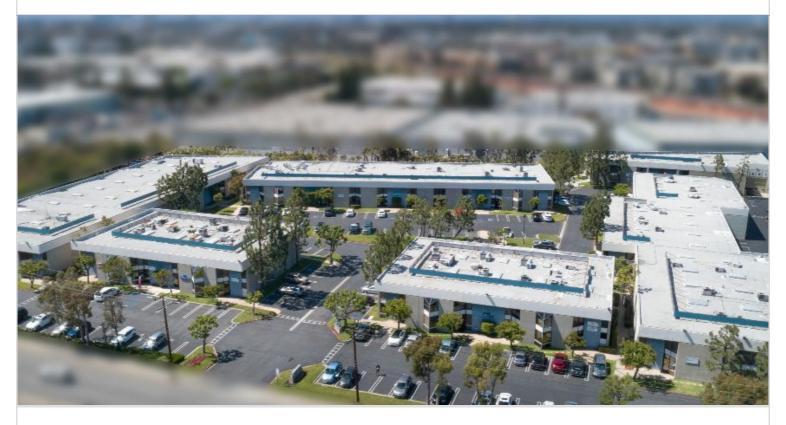

## 2601-2641 MANHATTAN BEACH BOULEVARD

## 2625-2629 MANHATTAN BEACH BLVD

REDONDO BEACH, CA 90278 | SOUTH BAY

## LEASE RATE/ TYPE TBD

PROPERTY TYPE MULTI-TENANT

REGION LOS ANGELES

SUBMARKET SOUTH BAY

YEAR BUILT 1978 TOTAL BUILDING SIZE 18,056 SF

AVAILABLE SF 1,030

NUMBER OF BUILDINGS 6

| PROPERTY TYPE   | TOTAL BUILDING SIZE | CLEAR HEIGHT        |  |
|-----------------|---------------------|---------------------|--|
| MULTI-TENANT    | 18,056              | N/A                 |  |
| DECION          | OFFICE SF           | PARKING SPACES      |  |
| REGION          | OFFICE SF           | PARKING SPACES      |  |
| LOS ANGELES     | N/A                 | N/A                 |  |
|                 |                     |                     |  |
| SUBMARKET       | UNIT SF             | DOCK HIGH POSITIONS |  |
| SOUTH BAY       | 1,030               | N/A                 |  |
|                 | 1,050               | N/A                 |  |
|                 |                     |                     |  |
| YEAR BUILT      | FLOOR PLAN          | GROUND LEVEL DOORS  |  |
| 1978            | 늘 FLOOR PLAN        | N/A                 |  |
|                 |                     |                     |  |
| LEASE RATE/TYPE |                     | SPRINKLERS          |  |
| TBD             |                     | N/A                 |  |
| עסו             |                     | N/A                 |  |
|                 |                     |                     |  |