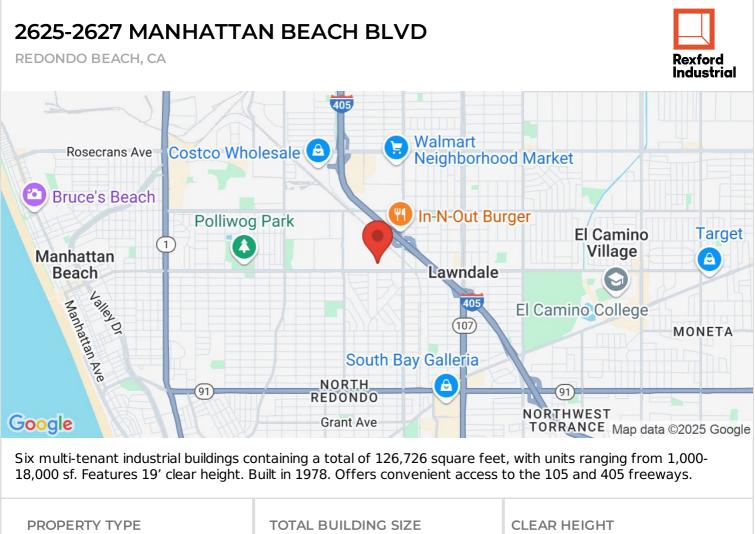

## 2625-2629 MANHATTAN BEACH BLVD

REDONDO BEACH, CA 90278 | SOUTH BAY

## LEASE RATE/ TYPE TBD

PROPERTY TYPE MULTI-TENANT

REGION LOS ANGELES

SUBMARKET SOUTH BAY

YEAR BUILT 1978 TOTAL BUILDING SIZE 18,056 SF

AVAILABLE SF 1,030

NUMBER OF BUILDINGS 6

| PROPERTY TYPE   | TOTAL BUILDING SIZE | CLEAR HEIGHT        |  |
|-----------------|---------------------|---------------------|--|
| MULTI-TENANT    | 18,056              | N/A                 |  |
| DECION          | OFFICE SF           | PARKING SPACES      |  |
| REGION          | OFFICE SF           | PARKING SPACES      |  |
| LOS ANGELES     | N/A                 | N/A                 |  |
|                 |                     |                     |  |
| SUBMARKET       | UNIT SF             | DOCK HIGH POSITIONS |  |
| SOUTH BAY       | 1,030               | N/A                 |  |
|                 | 1,050               | N/A                 |  |
|                 |                     |                     |  |
| YEAR BUILT      | FLOOR PLAN          | GROUND LEVEL DOORS  |  |
| 1978            | 늘 FLOOR PLAN        | N/A                 |  |
|                 |                     |                     |  |
| LEASE RATE/TYPE |                     | SPRINKLERS          |  |
| TBD             |                     | N/A                 |  |
| עסו             |                     | N/A                 |  |
|                 |                     |                     |  |