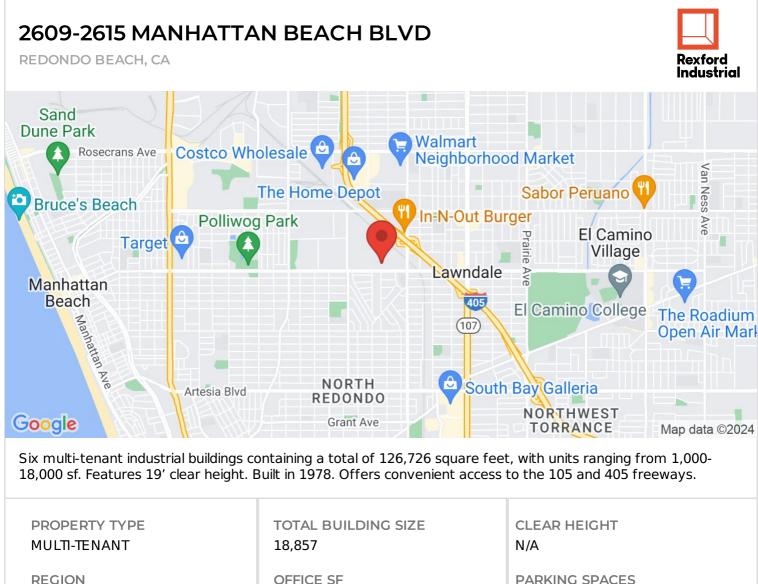

## 2609-2615 MANHATTAN BEACH BLVD

REDONDO BEACH, CA 90278 | SOUTH BAY

LEASE RATE/ TYPE TBD

PROPERTY TYPE MULTI-TENANT

REGION LOS ANGELES

SUBMARKET SOUTH BAY

YEAR BUILT 1978 TOTAL BUILDING SIZE 18,857 SF

AVAILABLE SF 2,223

NUMBER OF BUILDINGS 6

LOS ANGELES

**SUBMARKET** SOUTH BAY

YEAR BUILT 1978

LEASE RATE/TYPE TBD

**OFFICE SF** N/A

**UNIT SF** 2,223

**FLOOR PLAN** FLOOR PLAN

PARKING SPACES N/A **DOCK HIGH POSITIONS** 

N/A **GROUND LEVEL DOORS** 

N/A **SPRINKLERS** 

N/A

No representation or warranty, express or implied, is made as to the accuracy or completeness of the information contained herein and any reliance thereon is at your sole risk.