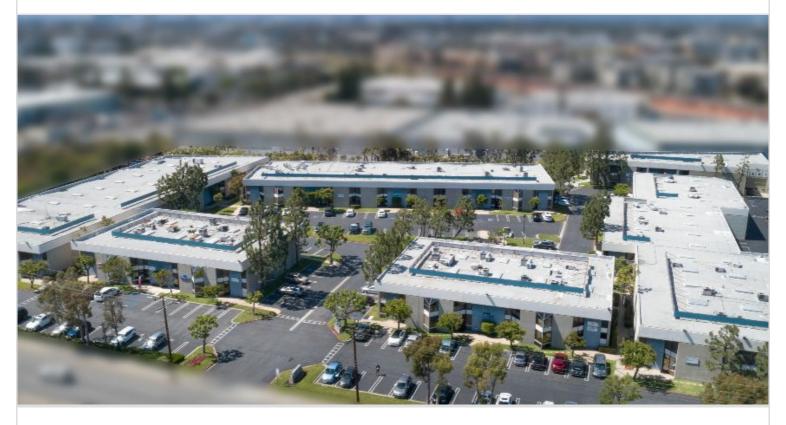

## 2601-2641 MANHATTAN BEACH BOULEVARD

## 2609-2615 MANHATTAN BEACH BLVD

REDONDO BEACH, CA 90278 | SOUTH BAY

LEASE RATE/ TYPE TBD

PROPERTY TYPE MULTI-TENANT

REGION LOS ANGELES

SUBMARKET SOUTH BAY

YEAR BUILT 1978 TOTAL BUILDING SIZE 18,857 SF

AVAILABLE SF 2,223

NUMBER OF BUILDINGS 6

LOS ANGELES

**SUBMARKET** SOUTH BAY

YEAR BUILT 1978

LEASE RATE/TYPE TBD

**OFFICE SF** N/A

**UNIT SF** 2,223

**FLOOR PLAN** FLOOR PLAN