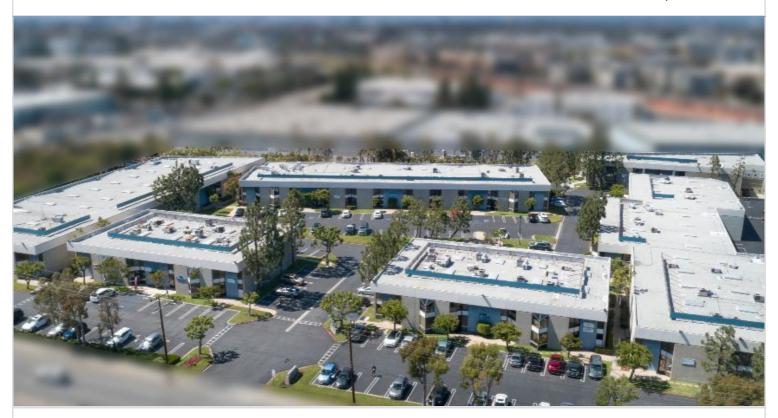

## 2601-2605 MANHATTAN BEACH BLVD

REDONDO BEACH, CA 90278 | SOUTH BAY

LEASE RATE/ TYPE TBD

PROPERTY TYPE

MULTI-TENANT

REGION

LOS ANGELES

**SUBMARKET** 

## 2601-2605 MANHATTAN BEACH BLVD

REDONDO BEACH, CA

Six multi-tenant industrial buildings containing a total of 126,726 square feet, with units ranging from 1,000-18,000 sf. Features 19' clear height. Built in 1978. Offers convenient access to the 105 and 405 freeways.

| PROPERTY TYPE MULTI-TENANT | TOTAL BUILDING SIZE 29,300 | CLEAR HEIGHT<br>N/A |
|----------------------------|----------------------------|---------------------|
| REGION                     | OFFICE SF                  | PARKING SPACES      |
| LOS ANGELES                | N/A                        | N/A                 |
| SUBMARKET                  | UNIT SF                    | DOCK HIGH POSITIONS |
| SOUTH BAY                  | 18,200                     | N/A                 |
| YEAR BUILT                 | FLOOR PLAN                 | GROUND LEVEL DOORS  |
| 1978                       | N/A                        | N/A                 |
| LEASE RATE/TYPE<br>TBD     |                            | SPRINKLERS<br>N/A   |