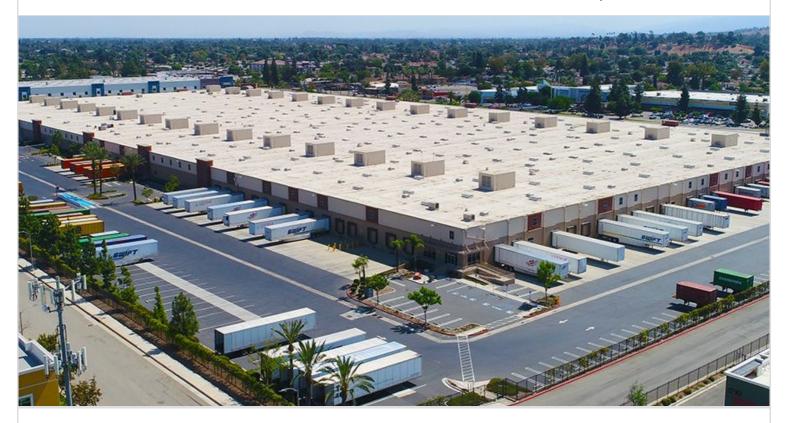

## 1601 MISSION BLVD

POMONA, CA

Multi-tenant industrial building totaling 751,528 square feet, with 504,000 and 248,000-square-foot tenant spaces. Offers convenient access to the 10, 57 and 71 freeways.

| PROPERTY TYPE SINGLE TENANT  | TOTAL BUILDING SIZE<br>751,528 | CLEAR HEIGHT<br>20'       |
|------------------------------|--------------------------------|---------------------------|
| REGION<br>LOS ANGELES        | OFFICE SF<br>13,804            | PARKING SPACES<br>N/A     |
| SUBMARKET SAN GABRIEL VALLEY | UNIT SF<br>504,016             | DOCK HIGH POSITIONS<br>20 |
| YEAR BUILT<br>1952           | FLOOR PLAN FLOOR PLAN          | GROUND LEVEL DOORS 1      |
| LEASE RATE/TYPE<br>TBD       |                                | SPRINKLERS<br>ESFR K-25   |