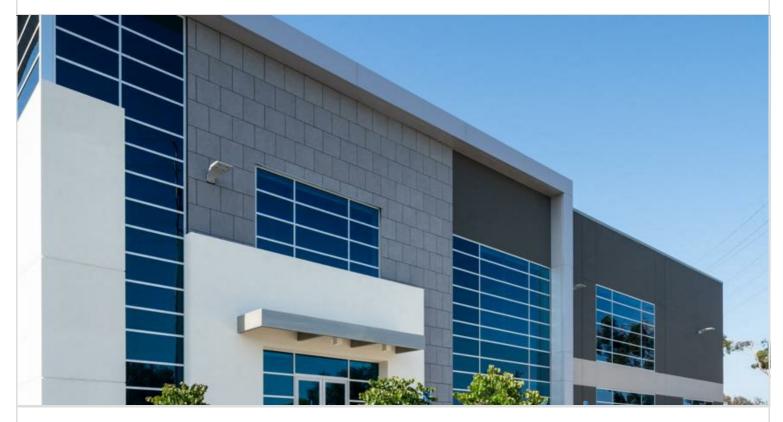

## **12752-12822 MONARCH STREET**

GARDEN GROVE, CA 92841 | WEST ORANGE COUNTY

LEASE RATE/ TYPE **TBD** 

PROPERTY TYPE

MULTI-TENANT

**REGION** 

**ORANGE COUNTY** 

SUBMARKET

WEST ORANGE COUNTY

YEAR BUILT

1971

TOTAL BUILDING SIZE

272,642 SF

**AVAILABLE SF** 

NO AVAILABLE SPACE

NUMBER OF BUILDINGS