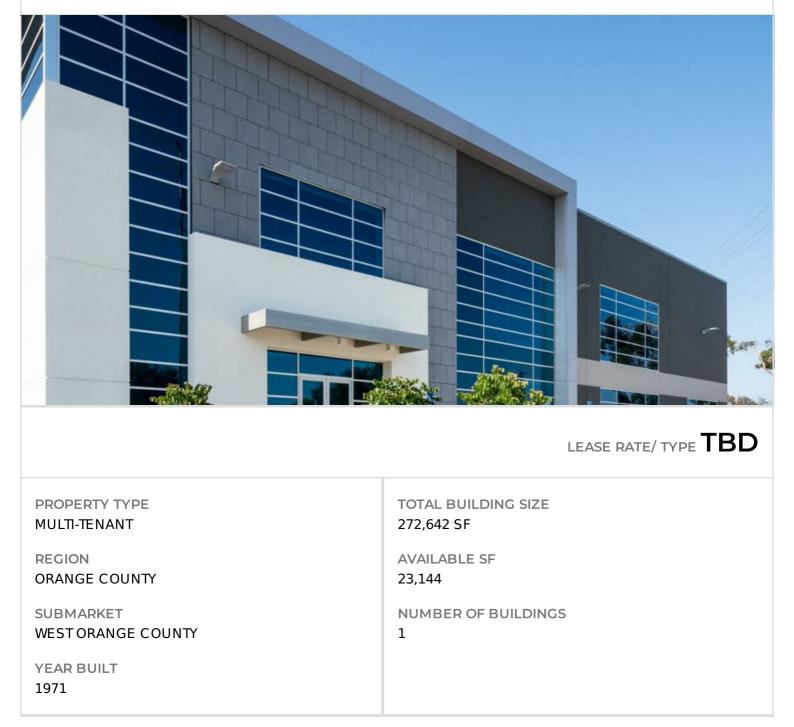

## 12752-12822 MONARCH STREET

GARDEN GROVE, CA 92841 | WEST ORANGE COUNTY

Multi-tenant industrial complex totaling 175,002 square feet, with tenant spaces ranging from 20,000 to 66,000 square feet. Offers convenient access to the 5, 405 and 605 freeways.

| PROPERTY TYPE<br>MULTI-TENANT | TOTAL BUILDING SIZE 272,642 | CLEAR HEIGHT<br>21' |
|-------------------------------|-----------------------------|---------------------|
| REGION                        | OFFICE SF                   | PARKING SPACES      |
| ORANGE COUNTY                 | 1,623                       | N/A                 |
| SUBMARKET                     | UNIT SF                     | DOCK HIGH POSITIONS |
| WEST ORANGE COUNTY            | 23,144                      | 1                   |
| YEAR BUILT                    | FLOOR PLAN                  | GROUND LEVEL DOORS  |
| 1971                          | FLOOR PLAN                  | 1                   |
| LEASE RATE/TYPE<br>TBD        |                             | SPRINKLERS<br>OTHER |
| LEASING CONTACT: DANIEL BAKER |                             |                     |