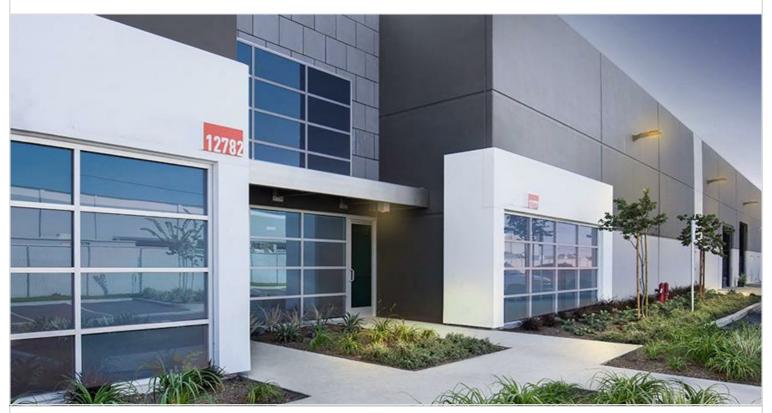

## **12752-12822 MONARCH STREET**

GARDEN GROVE, CA 92841 | WEST ORANGE COUNTY

LEASE RATE/ TYPE TBD

PROPERTY TYPE

MULTI-TENANT

REGION

ORANGE COUNTY

SUBMARKET

## 12752-12802 MONARCH STREET

GARDEN GROVE, CA

Multi-tenant industrial building containing a total of 276,585 square feet, with units ranging from 20,000-165,000 sf. Features 14 dock-high loading positions and 22' clear height. Built in 1980.

Offers convenient access to the 5, 405 and 605 freeways.

| PROPERTY TYPE MULTI-TENANT   | TOTAL BUILDING SIZE<br>174,746 | CLEAR HEIGHT<br>18'        |
|------------------------------|--------------------------------|----------------------------|
| REGION<br>ORANGE COUNTY      | OFFICE SF<br>N/A               | PARKING SPACES<br>22       |
| SUBMARKET WEST ORANGE COUNTY | UNIT SF<br>19,989              | DOCK HIGH POSITIONS<br>N/A |
| YEAR BUILT<br>1971           | FLOOR PLAN<br>N/A              | GROUND LEVEL DOORS<br>N/A  |
| LEASE RATE/TYPE<br>TBD       |                                | SPRINKLERS<br>N/A          |