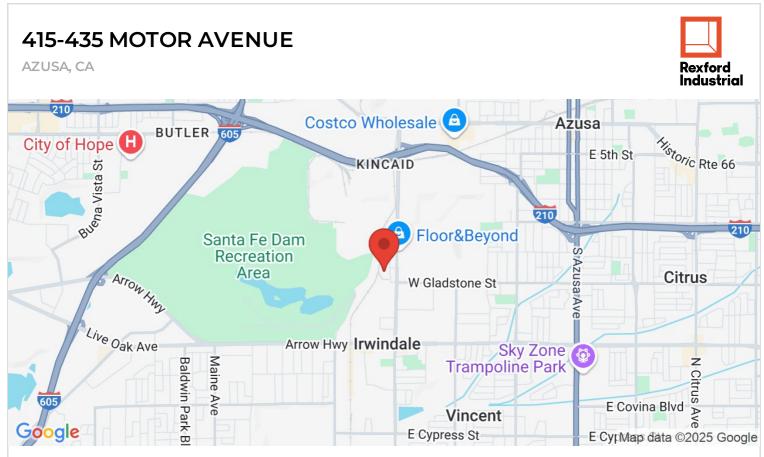

## **415 MOTOR AVENUE**

AZUSA, CA 91702 | SAN GABRIEL VALLEY

Single-tenant, Class-A industrial building totaling 94,321 square feet. Offers convenient access to the 10, 210 and 605 freeways.

| PROPERTY TYPE          | TOTAL BUILDING SIZE   | CLEAR HEIGHT            |
|------------------------|-----------------------|-------------------------|
| SINGLE TENANT          | 94,321                | 32'                     |
| REGION                 | OFFICE SF             | PARKING SPACES          |
| LOS ANGELES            | 6,380                 | N/A                     |
| SUBMARKET              | UNIT SF               | DOCK HIGH POSITIONS     |
| SAN GABRIEL VALLEY     | 94,321                | 15                      |
| YEAR BUILT<br>2021     | FLOOR PLAN FLOOR PLAN | GROUND LEVEL DOORS<br>1 |
| LEASE RATE/TYPE<br>TBD |                       | SPRINKLERS<br>ESFR K-25 |