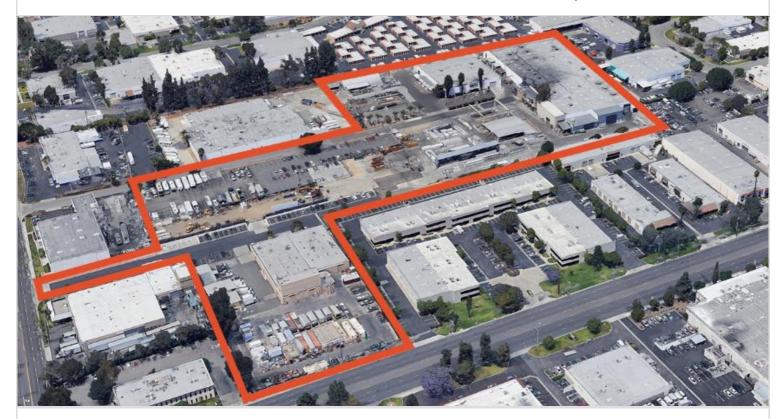

404-430 BERRY WAY

## **423-424 BERRY WAY**

BREA, CA 92821 | NORTH ORANGE COUNTY

LEASE RATE/ TYPE TBD

PROPERTY TYPE

MULTI-TENANT

REGION

ORANGE COUNTY

SUBMARKET

## **423-424 BERRY WAY**

BREA, CA

Three single tenant industrial buildings containing a total of 120,250 square feet, with units ranging from 18,000-78,000 sf. Features 8 dock-high loading positions and 14'-28' clear height. Built in 1964. Offers convenient access to the 57 and 90 freeways.