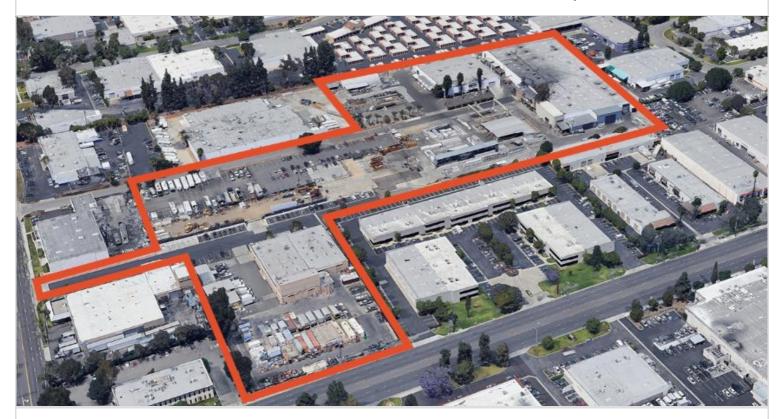

404-430 BERRY WAY

## **423-424 BERRY WAY**

BREA, CA 92821 | NORTH ORANGE COUNTY

LEASE RATE/ TYPE TBD

PROPERTY TYPE

MULTI-TENANT

REGION

ORANGE COUNTY

SUBMARKET

## **423-424 BERRY WAY**

BREA, CA

Three single tenant industrial buildings containing a total of 120,250 square feet, with units ranging from 18,000-78,000 sf. Features 8 dock-high loading positions and 14'-28' clear height. Built in 1964. Offers convenient access to the 57 and 90 freeways.