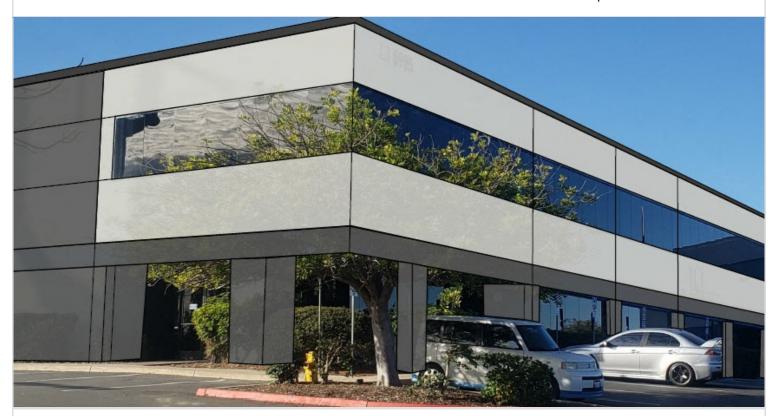

## 8985 CRESTMAR POINT

SAN DIEGO, CA

Single-tenant industrial building totaling 53,395 square feet. Offers convenient access to the 5, 15 and 805 freeways.

| PROPERTY TYPE SINGLE TENANT           | TOTAL BUILDING SIZE 53,395 | CLEAR HEIGHT<br>26'   |
|---------------------------------------|----------------------------|-----------------------|
| REGION<br>SAN DIEGO                   | OFFICE SF<br>9,160         | PARKING SPACES<br>N/A |
| SUBMARKET<br>CENTRAL SAN DIEGO        | UNIT SF<br>53,395          | DOCK HIGH POSITIONS 3 |
| YEAR BUILT / RENOVATED<br>1988 / 2025 | FLOOR PLAN FLOOR PLAN      | GROUND LEVEL DOORS 3  |
| LEASE RATE/TYPE<br>TBD                |                            | SPRINKLERS<br>OTHER   |