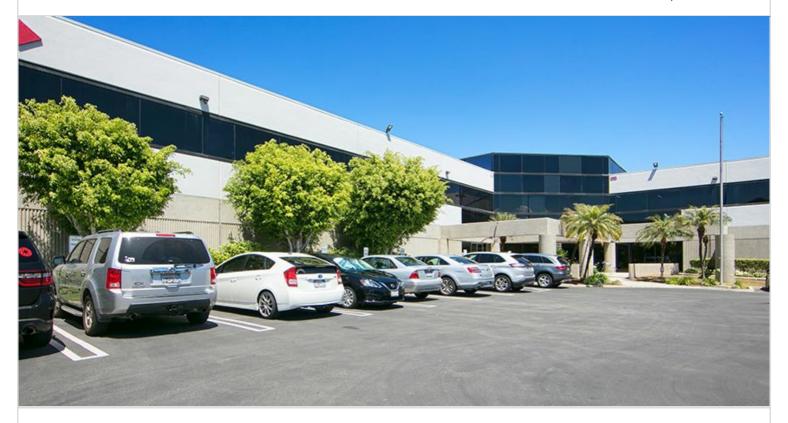

## 1315 STORM PARKWAY

TORRANCE, CA

Four single tenant industrial buildings and four multi-tenant industrial buildings containing a total of 267,503 square feet, with units ranging from 8,000-38,000 sf. Features 32 dock-high loading positions and 18'-25' clear height. Built in 1982. Offers convenient access to the 110 and 405 freeways.

| PROPERTY TYPE MULTI-TENANT | TOTAL BUILDING SIZE<br>37,844 | CLEAR HEIGHT<br>22'   |
|----------------------------|-------------------------------|-----------------------|
| REGION<br>LOS ANGELES      | OFFICE SF<br>4,653            | PARKING SPACES<br>N/A |
| SUBMARKET<br>SOUTH BAY     | UNIT SF<br>37,844             | DOCK HIGH POSITIONS 4 |
| YEAR BUILT<br>1988         | FLOOR PLAN FLOOR PLAN         | GROUND LEVEL DOORS 1  |
| LEASE RATE/TYPE<br>TBD     |                               | SPRINKLERS<br>ESFR    |