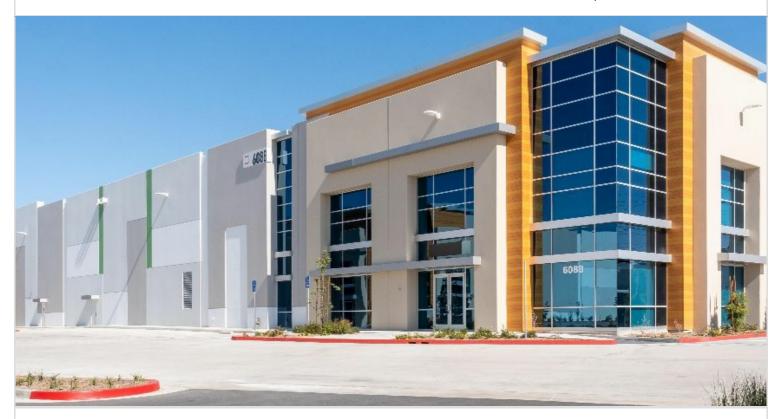

## 6088 ORBIS WAY

EASTVALE, CA 92880 | INLAND EMPIRE WEST

LEASE RATE/ TYPE TBD

PROPERTY TYPE

MULTI-TENANT

**REGION** 

**INLAND EMPIRE** 

SUBMARKET

## 6088 ORBIS WAY

EASTVALE, CA

Vacant land upon which six industrial buildings containing 332,700 square feet will be built. Will feature 32 dockhigh loading positions and 30'-32' clear height. Offers convenient access to the 15, 60, 71, and 91 freeways.

| PROPERTY TYPE MULTI-TENANT   | TOTAL BUILDING SIZE 37,507 | CLEAR HEIGHT<br>N/A   |
|------------------------------|----------------------------|-----------------------|
| REGION<br>INLAND EMPIRE      | OFFICE SF<br>3,066         | PARKING SPACES 45     |
| SUBMARKET INLAND EMPIRE WEST | UNIT SF<br>37,507          | DOCK HIGH POSITIONS 3 |
| YEAR BUILT<br>2020           | FLOOR PLAN FLOOR PLAN      | GROUND LEVEL DOORS 1  |
| LEASE RATE/TYPE<br>TBD       |                            | SPRINKLERS<br>ESFR    |