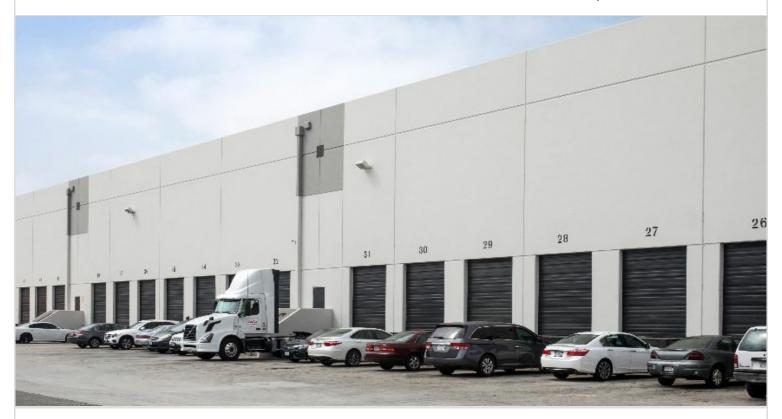

## 218 TURNBULL CANYON

CITY OF INDUSTRY, CA

Single tenant industrial building containing 190,900 square feet. Features dock-high loading and 30' clear height. Built in 1999.

Offers convenient access to the 10, 60, and 605 freeways.

| PROPERTY TYPE SINGLE TENANT  | TOTAL BUILDING SIZE<br>191,153 | CLEAR HEIGHT<br>30'       |
|------------------------------|--------------------------------|---------------------------|
| REGION<br>LOS ANGELES        | OFFICE SF<br>10,166            | PARKING SPACES<br>N/A     |
| SUBMARKET SAN GABRIEL VALLEY | UNIT SF<br>191,153             | DOCK HIGH POSITIONS<br>44 |
| YEAR BUILT<br>1999           | FLOOR PLAN FLOOR PLAN          | GROUND LEVEL DOORS 2      |
| LEASE RATE/TYPE<br>TBD       |                                | SPRINKLERS<br>ESFR K-17   |