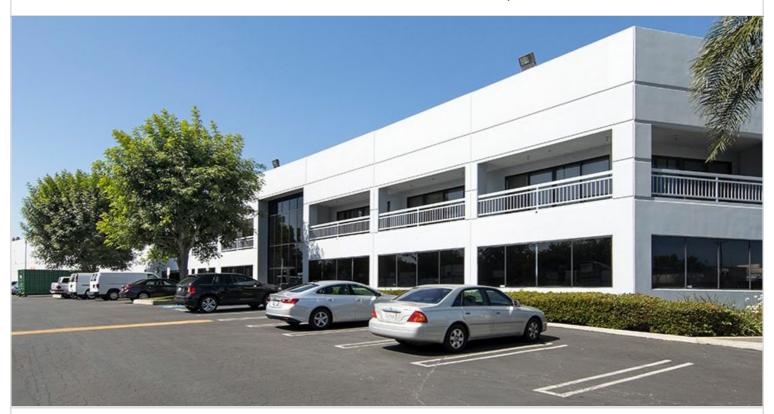

## **15385 OXNARD STREET**

VAN NUYS, CA 91411 | GREATER SAN FERNANDO VALLEY

LEASE RATE/ TYPE **TBD** 

PROPERTY TYPE

SINGLE TENANT

REGION

LOS ANGELES

SUBMARKET

## 15385 OXNARD STREET

VAN NUYS, CA

65,424 SF Land located in the parking lot. Offers convenient access to the 101 and 405 freeways.

| PROPERTY TYPE SINGLE TENANT           | TOTAL BUILDING SIZE 71,467 | CLEAR HEIGHT<br>N/A                   |
|---------------------------------------|----------------------------|---------------------------------------|
| REGION<br>LOS ANGELES                 | OFFICE SF<br>N/A           | PARKING SPACES<br>N/A                 |
| SUBMARKET GREATER SAN FERNANDO VALLEY | UNIT SF<br>65,424          | DOCK HIGH POSITIONS<br>N/A            |
| YEAR BUILT 1988  LEASE RATE/TYPE TBD  | FLOOR PLAN  FLOOR PLAN     | GROUND LEVEL DOORS N/A SPRINKLERS N/A |
|                                       |                            |                                       |