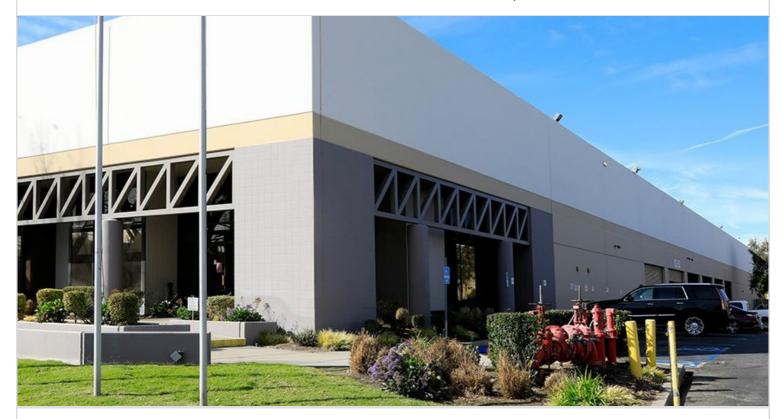

## 1175 AVIATION PLACE

SAN FERNANDO, CA

Single tenant industrial building containing 92,455 square feet. Features 18 dock-high loading positions and 24'-26' clear height. Built in 1989. Offers convenient access to the 5, 118 and 210 freeways.