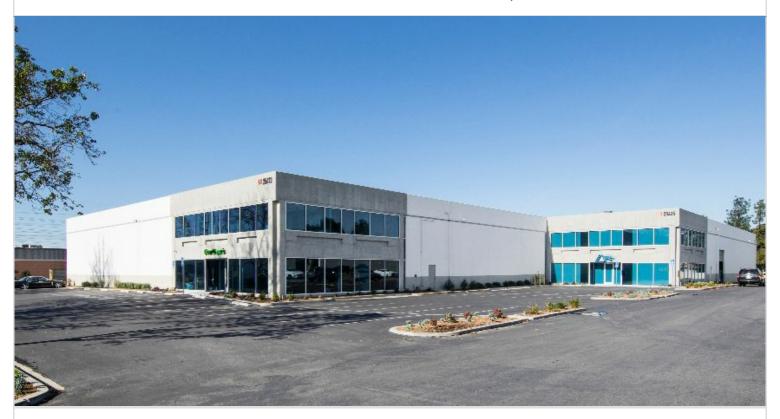

## **25413 RYE CANYON ROAD**

SANTA CLARITA, CA 91355 | GREATER SAN FERNANDO VALLEY

LEASE RATE/ TYPE  $\overline{\textbf{TBD}}$ 

PROPERTY TYPE

SINGLE TENANT

REGION

LOS ANGELES

SUBMARKET

## **25413-25425 RYE CANYON ROAD**

SANTA CLARITA, CA

Single-tenant industrial building totaling 48,075 square feet. Offers convenient access to the 5 and 126 freeways.

| PROPERTY TYPE |  |
|---------------|--|
| SINGLE TENANT |  |