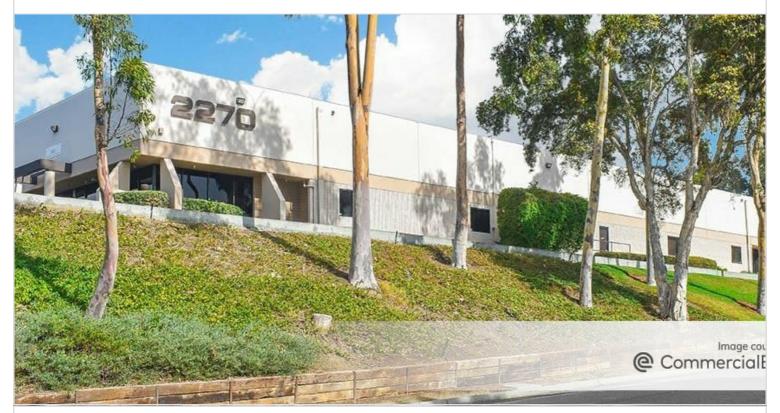

## 2270 CAMINO VIDA ROBLE

CARLSBAD, CA 92011 | NORTH COUNTY SAN DIEGO

LEASE RATE/ TYPE TBD

PROPERTY TYPE

MULTI-TENANT

REGION

SAN DIEGO

SUBMARKET

## 2270 CAMINO VIDA ROBLE

CARLSBAD, CA

Multi-tenant industrial building containing 106,311 square feet, with units ranging from 4,000-9,000 sf. Features 19' clear height. Built in 1981.

Offers convenient access to the 5 and 78 freeways.