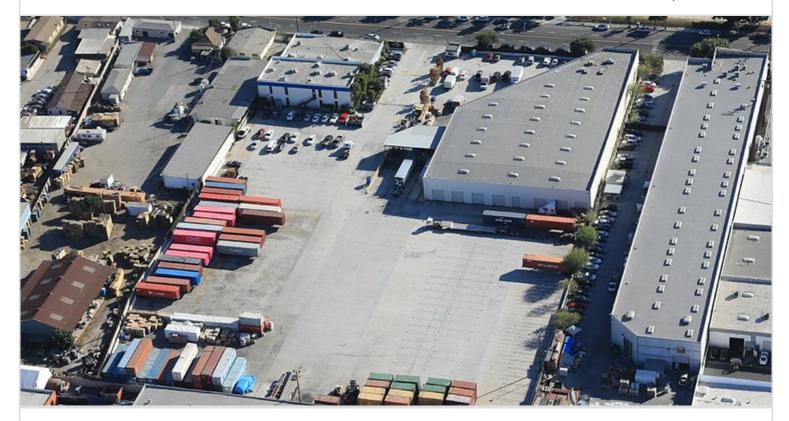

## 263-321 GARDENA BOULEVARD

## **321 E GARDENA BLVD**

CARSON, CA 90248 | SOUTH BAY

LEASE RATE/ TYPE  $\overline{TBD}$ 

PROPERTY TYPE

MULTI-TENANT

REGION

LOS ANGELES

**SUBMARKET** 

## 321 E. GARDENA BLVD.

CARSON, CA

Two buildings containing 55,238 square feet, with units of 17,000 sf and 38,000 sf. Features five dock-high loading positions and 25' clear height. Built in 1977. Offers convenient access to the 105, 110, 405, 710, and 91 freeways.

| PROPERTY TYPE MULTI-TENANT | TOTAL BUILDING SIZE<br>17,350 | CLEAR HEIGHT<br>22' |
|----------------------------|-------------------------------|---------------------|
| REGION                     | OFFICE SF                     | PARKING SPACES      |
| LOS ANGELES                | N/A                           | N/A                 |
| SUBMARKET                  | UNIT SF                       | DOCK HIGH POSITIONS |
| SOUTH BAY                  | 17,350                        | N/A                 |
| YEAR BUILT                 | FLOOR PLAN                    | GROUND LEVEL DOORS  |
| 1977                       | N/A                           | N/A                 |
| LEASE RATE/TYPE<br>TBD     |                               | SPRINKLERS<br>N/A   |