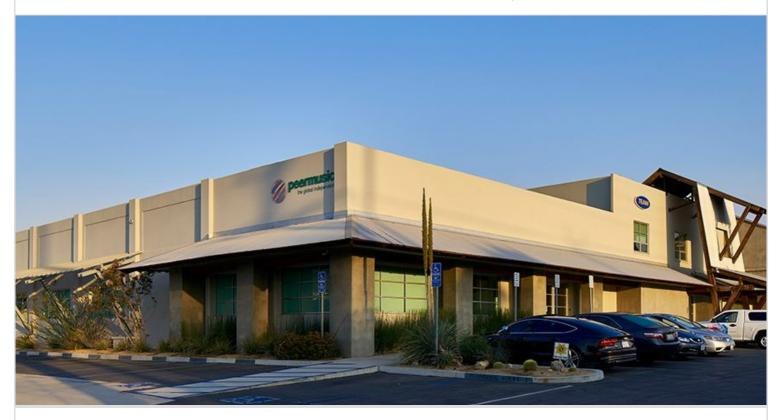

## 901 W. ALAMEDA BLVD

**BURBANK, CA** 

Multi-tenant creative office building with a tilt-up concrete structure that includes mezzanines along the east side of the building and partial on the west side. Building totals 44,924 square feet, with nine tenant spaces ranging from 2,000 to 9,000 square feet. Built in 1969 and renovated in 2008-2009. Located in the heart of the Burbank television and motion picture media corridor and offers convenient access to the 5 and 134 freeways.