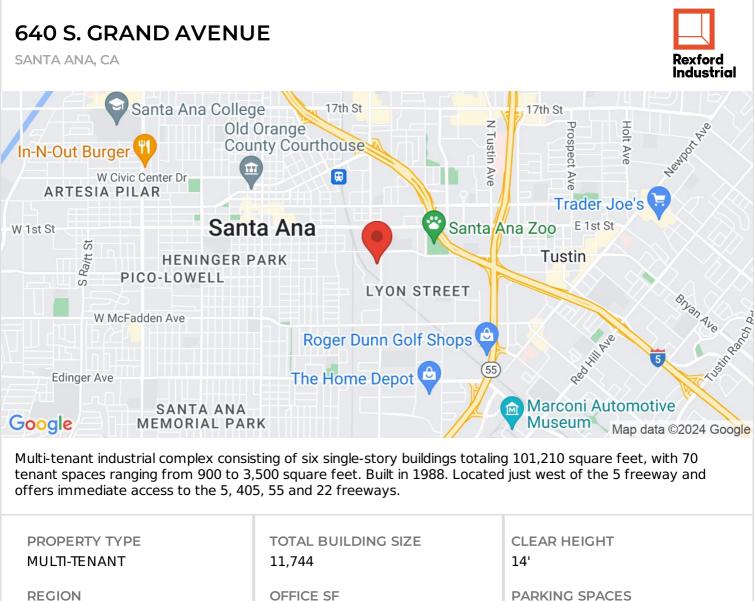

## **GRAND COMMERCE CENTER**

640 S. GRAND AVENUE

SANTA ANA, CA 92705 | OC AIRPORT

LEASE RATE/ TYPE TBD

PROPERTY TYPE MULTI-TENANT

REGION ORANGE COUNTY

SUBMARKET OC AIRPORT

YEAR BUILT 1988 TOTAL BUILDING SIZE 11,744 SF

AVAILABLE SF 1,238

NUMBER OF BUILDINGS 6

| ORANGE COUNTY           | 257              |
|-------------------------|------------------|
| SUBMARKET<br>OC AIRPORT | UNIT SF<br>1,238 |
| YEAR BUILT<br>1988      | FLOOR PLAN       |

DOCK HIGH POSITIONS N/A GROUND LEVEL DOORS 1 SPRINKLERS N/A

3

LEASING CONTACT: DANIEL BAKER EMAIL: DBAKER@REXFORDINDUSTRIAL.COM PHONE:

LEASE RATE/TYPE

TBD

No representation or warranty, express or implied, is made as to the accuracy or completeness of the information contained herein and any reliance thereon is at your sole risk.