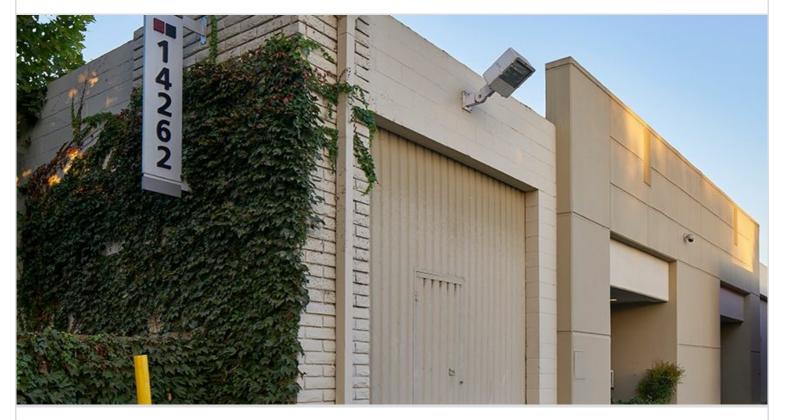

## 14262 VALLEY BOULEVARD

LA PUENTE, CA 91746 | SAN GABRIEL VALLEY

LEASE RATE/ TYPE TBD

PROPERTY TYPE MULTI-TENANT

REGION LOS ANGELES

SUBMARKET SAN GABRIEL VALLEY

YEAR BUILT / RENOVATED 1974 / 2007 TOTAL BUILDING SIZE 13,131 SF

AVAILABLE SF 2,632

NUMBER OF BUILDINGS 8

Eight-building multi-tenant industrial park totaling 100,346 square feet, with 31 tenant spaces ranging from 2,500 to 6,154 square feet. Features 14' ceiling clearance and 31 ground level loading doors. Built in 1974 and renovated in 2007. Located east of the 605 freeway with easy access to the 60, 605 and 10 freeways.