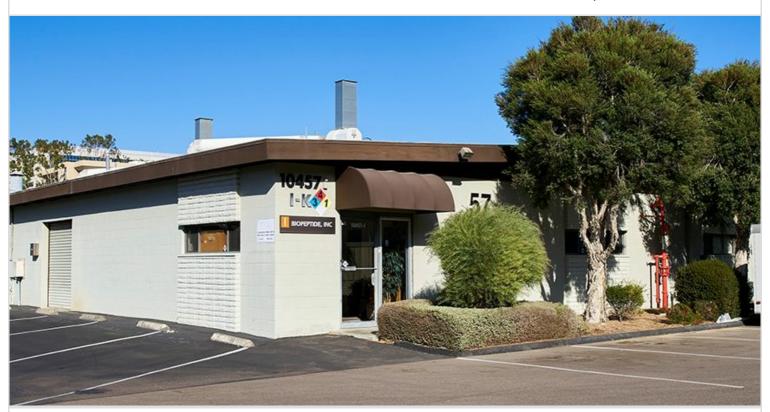

## 10457B ROSELLE STREET

SAN DIEGO, CA

Ten concrete block industrial buildings totaling 97,967 square feet, with 52 tenant spaces ranging from 500 to 7,000 square feet. Features 53 ground level roll up doors and 12'-14'clearance. Built between 1969-1980. Located near the 5 and 805 freeways, close to UC San Diego and Torrey Pines biotech market.