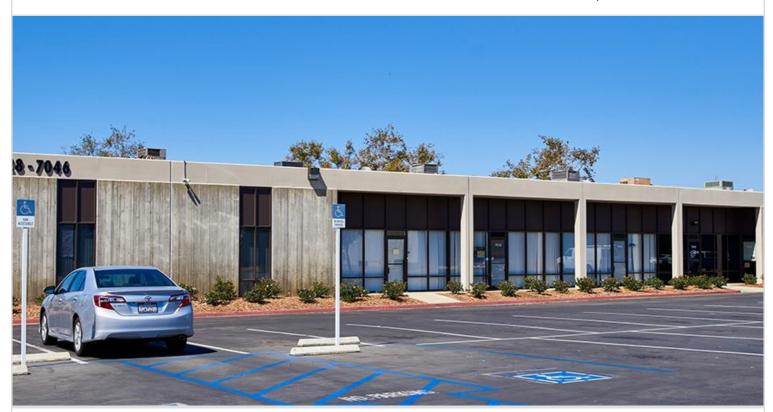

## **7028-7048 CONVOY COURT**

SAN DIEGO, CA

Best-in-class industrial park consisting of 13 multi-tenant industrial buildings totaling 187,763 square feet, with 57 tenant spaces ranging from 700 to 14,000 square feet. Features 2 dock high loading positions, 74 grade level loading positions, and 14'-20' height clearance. Built in 1971. Offers immediate access to the 805, 8, 15, SR 52 and SR 163 freeways.

| PROPERTY TYPE MULTI-TENANT     | TOTAL BUILDING SIZE<br>14,424 | CLEAR HEIGHT<br>14'        |
|--------------------------------|-------------------------------|----------------------------|
| REGION<br>SAN DIEGO            | OFFICE SF<br>1,138            | PARKING SPACES 3           |
| SUBMARKET<br>CENTRAL SAN DIEGO | UNIT SF<br>1,138              | DOCK HIGH POSITIONS<br>N/A |
| YEAR BUILT<br>1971             | FLOOR PLAN<br>N/A             | GROUND LEVEL DOORS<br>N/A  |
| LEASE RATE/TYPE<br>TBD         |                               | SPRINKLERS<br>NONE         |