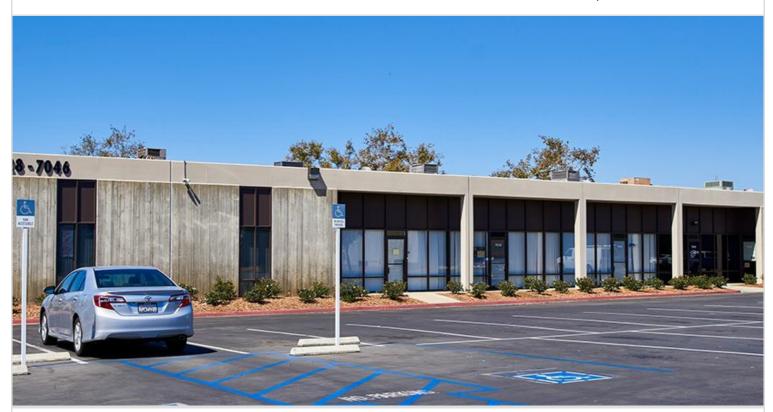

## **7028-7048 CONVOY COURT**

SAN DIEGO, CA

Best-in-class industrial park consisting of 13 multi-tenant industrial buildings totaling 187,763 square feet, with 57 tenant spaces ranging from 700 to 14,000 square feet. Features 2 dock high loading positions, 74 grade level loading positions, and 14'-20' height clearance. Built in 1971. Offers immediate access to the 805, 8, 15, SR 52 and SR 163 freeways.