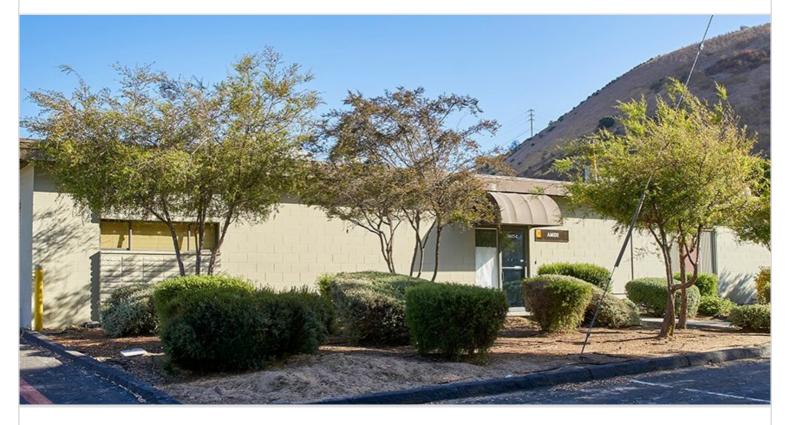

## **10477 ROSELLE STREET**

SAN DIEGO, CA 92121 | CENTRAL SAN DIEGO

LEASE RATE/ TYPE TBD

PROPERTY TYPE MULTI-TENANT

REGION SAN DIEGO

SUBMARKET CENTRAL SAN DIEGO

YEAR BUILT / RENOVATED 1970 / 2007 TOTAL BUILDING SIZE 8,019 SF

AVAILABLE SF 3,000

NUMBER OF BUILDINGS 10

Ten concrete block industrial buildings totaling 97,967 square feet, with 52 tenant spaces ranging from 500 to 7,000 square feet. Features 53 ground level roll up doors and 12'-14'clearance. Built between 1969-1980. Located near the 5 and 805 freeways, close to UC San Diego and Torrey Pines biotech market.

| PROPERTY TYPE                                                                  | TOTAL BUILDING SIZE | CLEAR HEIGHT            |
|--------------------------------------------------------------------------------|---------------------|-------------------------|
| MULTI-TENANT                                                                   | 8,019               | N/A                     |
| REGION                                                                         | OFFICE SF           | PARKING SPACES          |
| SAN DIEGO                                                                      | N/A                 | N/A                     |
| SUBMARKET                                                                      | UNIT SF             | DOCK HIGH POSITIONS     |
| CENTRAL SAN DIEGO                                                              | 3,000               | N/A                     |
| YEAR BUILT / RENOVATED<br>1970 / 2007                                          | FLOOR PLAN          | GROUND LEVEL DOORS<br>1 |
| LEASE RATE/TYPE<br>TBD                                                         |                     | SPRINKLERS<br>N/A       |
| LEASING CONTACT: DANIEL BAKER<br>EMAIL: DBAKER@REXFORDINDUSTRIAL.COM<br>PHONE: |                     |                         |