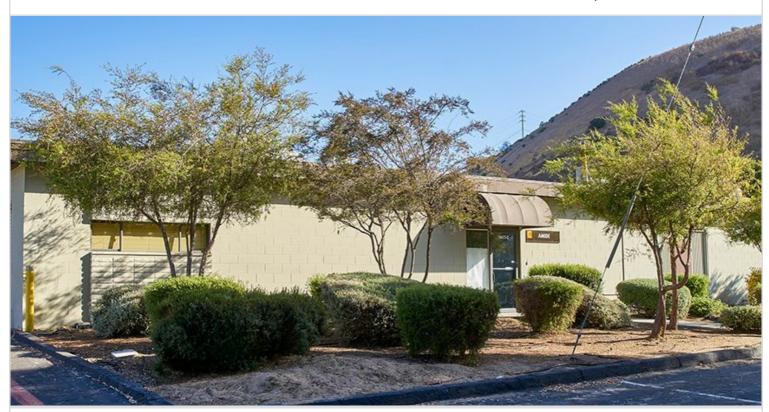

## 10477 ROSELLE STREET

SAN DIEGO, CA

Ten concrete block industrial buildings totaling 97,967 square feet, with 52 tenant spaces ranging from 500 to 7,000 square feet. Features 53 ground level roll up doors and 12'-14'clearance. Built between 1969-1980. Located near the 5 and 805 freeways, close to UC San Diego and Torrey Pines biotech market.