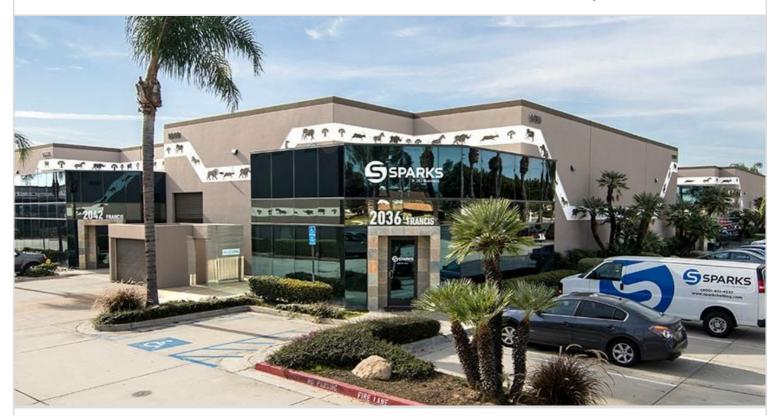

SAFARI BUSINESS CENTER

## 2010 - 2057 FRANCIS ST

ONTARIO, CA

Multi-tenant business park comprising 16 industrial buildings totaling 1,141,886 square feet, with 92 tenant spaces as large as 36,000 square feet. Features 82 dock high loading positions, 105 grade level loading positions, and 24'-30' clear height. Built from 1989-1997. Offers easy access to the 15, 10, and 60 freeways.