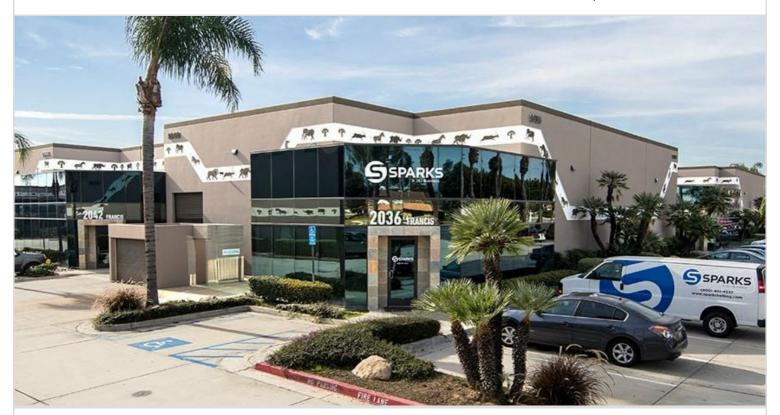

SAFARI BUSINESS CENTER

## 2010-2057 FRANCIS STREET (SAFARI BUSINESS CENTER)

ONTARIO, CA 91761 | INLAND EMPIRE WEST

LEASE RATE/ TYPE TBD

PROPERTY TYPE MULTI-TENANT

REGION

**INLAND EMPIRE** 

SUBMARKET

INLAND EMPIRE WEST

## 2010 - 2057 FRANCIS ST

ONTARIO, CA

Multi-tenant business park comprising 16 industrial buildings totaling 1,141,886 square feet, with 92 tenant spaces as large as 36,000 square feet. Features 82 dock high loading positions, 105 grade level loading positions, and 24'-30' clear height. Built from 1989-1997. Offers easy access to the 15, 10, and 60 freeways.