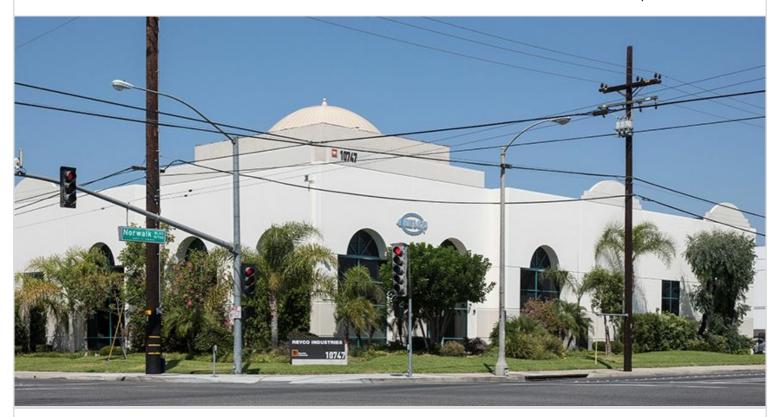

## 10747 NORWALK BOULEVARD

SANTA FE SPRINGS, CA 90670 | MID-COUNTIES

LEASE RATE/ TYPE TBD

PROPERTY TYPE

SINGLE TENANT

**REGION** 

LOS ANGELES

SUBMARKET

## 10747 NORWALK BLVD

SANTA FE SPRINGS, CA

Multi-tenant industrial building containing 52,691 square feet, with two units consisting of 45,691 and 7,000 square feet. Features seven dock-high loading positions and 24' clear height. Built in 1999. Offers convenient access to the 5 and 605 freeways.