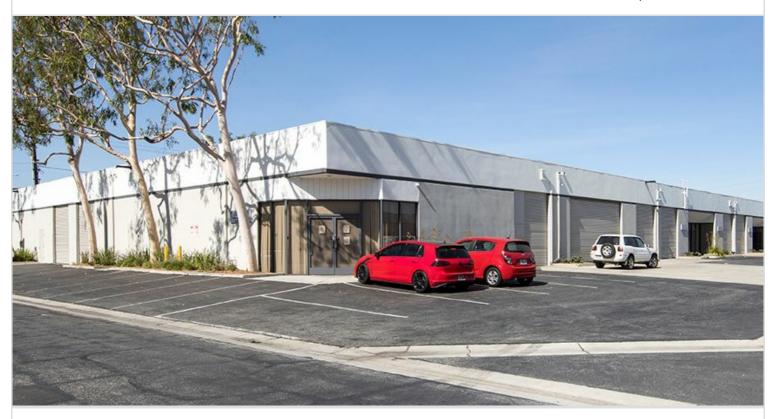

## **14944 SHOEMAKER AVENUE**

SANTA FE SPRINGS, CA 90670 | MID-COUNTIES

LEASE RATE/ TYPE TBD

PROPERTY TYPE MULTI-TENANT

REGION LOS ANGELES

SUBMARKET MID-COUNTIES

YEAR BUILT / RENOVATED 1978 / 2012 TOTAL BUILDING SIZE 40,067 SF

AVAILABLE SF 7,022

NUMBER OF BUILDINGS 3

Three one-story industrial buildings totaling 85,963 square feet, with 24 tenant spaces ranging from 2,000 to 12,000 square feet. Features 30 ground level roll up doors and 15' warehouse clearance. Built in 1978. Conveniently located near the 5 freeway.

| PROPERTY TYPE                                                                    | TOTAL BUILDING SIZE | CLEAR HEIGHT            |
|----------------------------------------------------------------------------------|---------------------|-------------------------|
| MULTI-TENANT                                                                     | 40,067              | 15'                     |
| REGION                                                                           | OFFICE SF           | PARKING SPACES          |
| LOS ANGELES                                                                      | 787                 | 10                      |
| SUBMARKET                                                                        | UNIT SF             | DOCK HIGH POSITIONS     |
| MID-COUNTIES                                                                     | 7,022               | N/A                     |
| YEAR BUILT / RENOVATED<br>1978 / 2012                                            | FLOOR PLAN          | GROUND LEVEL DOORS<br>1 |
| LEASE RATE/TYPE<br>TBD                                                           |                     | SPRINKLERS<br>N/A       |
| LEASING CONTACT: NICHOLAS SEGAL<br>EMAIL: NSEGAL@REXFORDINDUSTRIAL.COM<br>PHONE: |                     |                         |