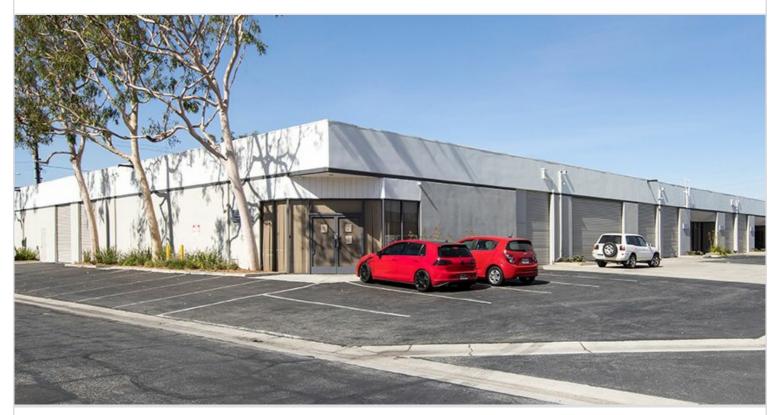

## 14944 SHOEMAKER AVE

SANTA FE SPRINGS, CA

Three one-story industrial buildings totaling 85,963 square feet, with 24 tenant spaces ranging from 2,000 to 12,000 square feet. Features 30 ground level roll up doors and 15' warehouse clearance. Built in 1978. Conveniently located near the 5 freeway.