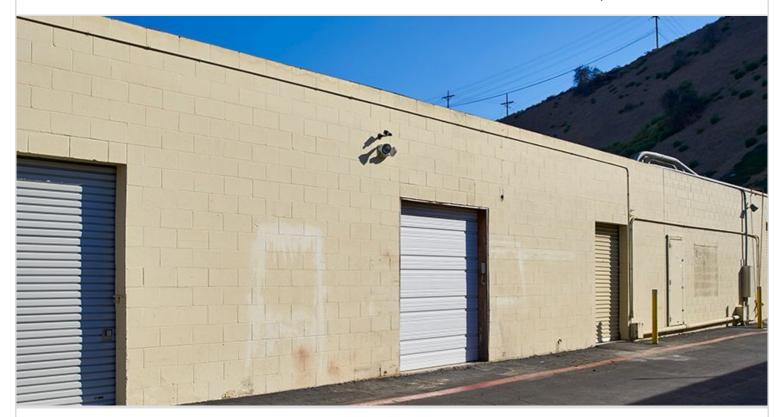

## 10447 ROSELLE STREET

SAN DIEGO, CA

Ten concrete block industrial buildings totaling 97,967 square feet, with 52 tenant spaces ranging from 500 to 7,000 square feet. Features 53 ground level roll up doors and 12'-14'clearance. Built between 1969-1980. Located near the 5 and 805 freeways, close to UC San Diego and Torrey Pines biotech market.