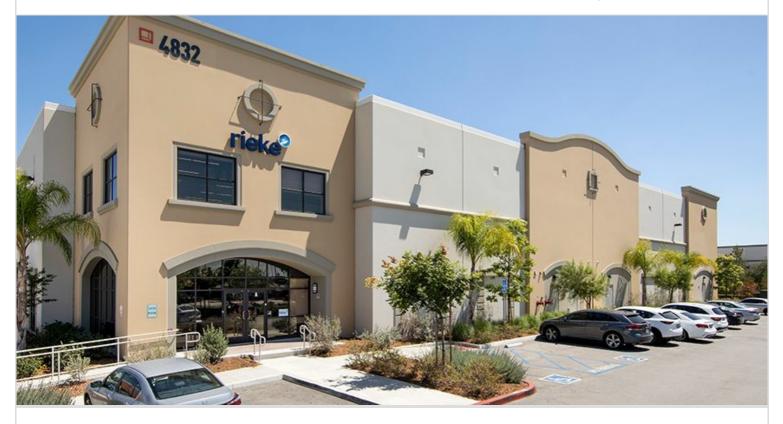

## LEASE RATE/ TYPE **TBD**

PROPERTY TYPE MULTI-TENANT

REGION LOS ANGELES

SUBMARKET SAN GABRIEL VALLEY

YEAR BUILT 2016 TOTAL BUILDING SIZE 87,421 SF AVAILABLE SF

23,351

NUMBER OF BUILDINGS

Multi-tenant industrial building totaling 87,421 square feet, with four tenant spaces ranging from 18,000 to 28,000 square feet. Features 8 dock-high loading doors and clear height of 28'. Built in 2016.