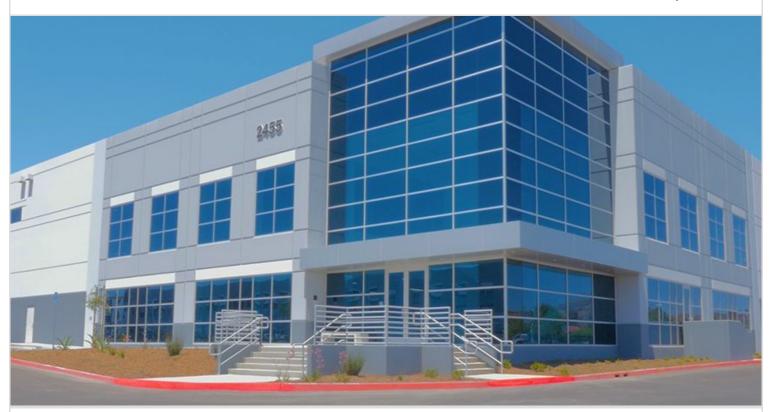

## 2455 CONEJO SPECTRUM STREET

THOUSAND OAKS, CA

Nine-building industrial park containing 531,378 square feet, with nine units ranging from 37,000 to 116,000 square feet. Features 59 dock-high loading positions and 28'-30' clear height. Built in 2018. Offers convenient access to the 101 freeway.