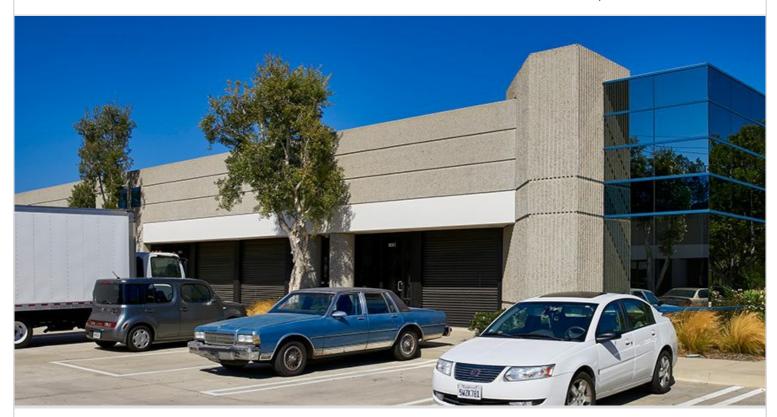

## 8920 ACTIVITY ROAD

SAN DIEGO, CA

Modern, multi-tenant industrial park consisting of five buildings totaling 112,501 square feet, with 34 tenant spaces ranging from 900 to 20,000 square feet. Features 1 dock high loading position, 47 grade level loading positions, and 16'-18' clear height. Built in 1987 and renovated in 1997. Offers convenient access to the 15 and 805 freeways.