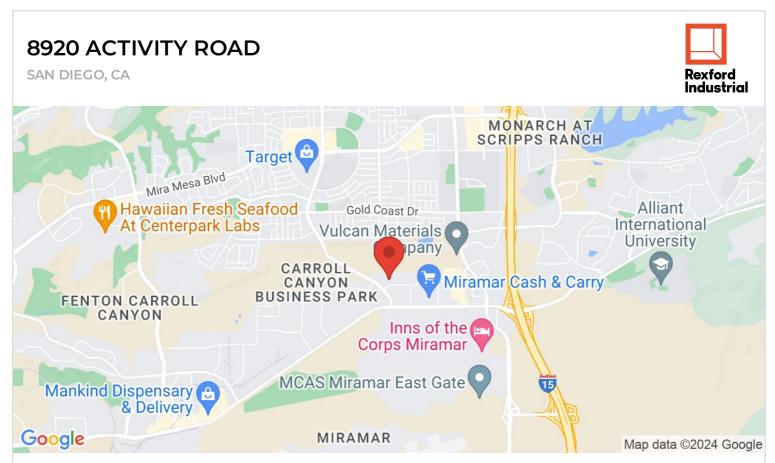

## 8920 ACTIVITY ROAD

SAN DIEGO, CA 92126 | CENTRAL SAN DIEGO

LEASE RATE/ TYPE TBD

PROPERTY TYPE MULTI-TENANT

REGION SAN DIEGO

SUBMARKET CENTRAL SAN DIEGO

YEAR BUILT / RENOVATED 1987 / 1997 TOTAL BUILDING SIZE 21,874 SF