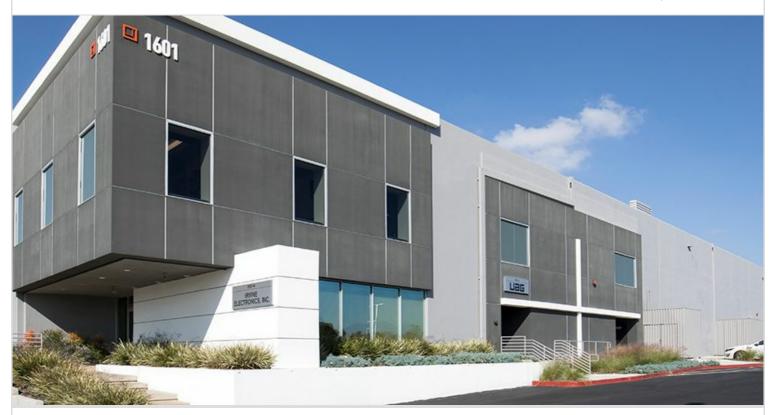

## 1601 ALTON PKWY

IRVINE, CA

Multi-tenant industrial building totaling 124,784 square feet, with five tenant spaces ranging from 15,000 to 48,000 square feet. Features 3 dock high loading doors and a 28' ceiling clearance height. Built in 1974. Offers convenient access to the 55, 405, 73, and 133 freeways as well as access to the 241 and 261 toll roads.

| PROPERTY TYPE MULTI-TENANT            | TOTAL BUILDING SIZE<br>124,741 | CLEAR HEIGHT<br>26'        |
|---------------------------------------|--------------------------------|----------------------------|
| REGION<br>ORANGE COUNTY               | OFFICE SF<br>13,580            | PARKING SPACES<br>24       |
| SUBMARKET<br>OC AIRPORT               | UNIT SF<br>48,618              | DOCK HIGH POSITIONS<br>N/A |
| YEAR BUILT / RENOVATED<br>1974 / 2018 | FLOOR PLAN FLOOR PLAN          | GROUND LEVEL DOORS         |
| LEASE RATE/TYPE<br>TBD                |                                | SPRINKLERS<br>N/A          |