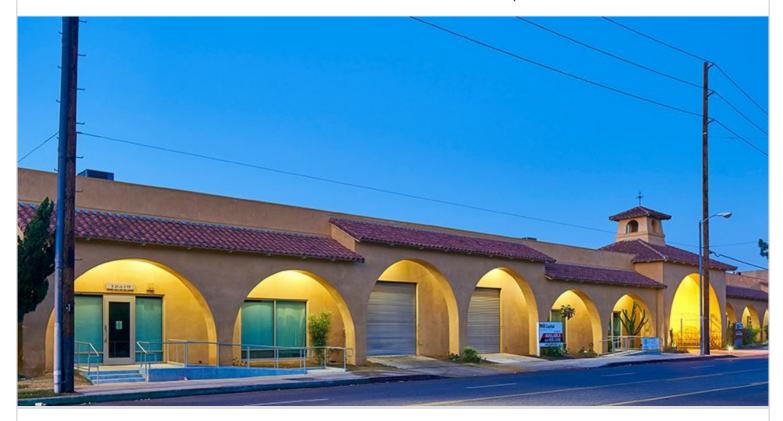

## 18310-18330 OXNARD STREET

TARZANA, CA 91356 | GREATER SAN FERNANDO VALLEY

LEASE RATE/ TYPE TBD

PROPERTY TYPE

MULTI-TENANT

REGION

LOS ANGELES

SUBMARKET

## 18310-18330 OXNARD STREET

TARZANA, CA

Two single story multi-tenant industrial buildings with 26 units, totaling 75,689 square feet. Features 16'-22' clear height and ground level loading docks. Built in 1973 and renovated in 2014. Allows immediate access to the 101 and 405 freeways.