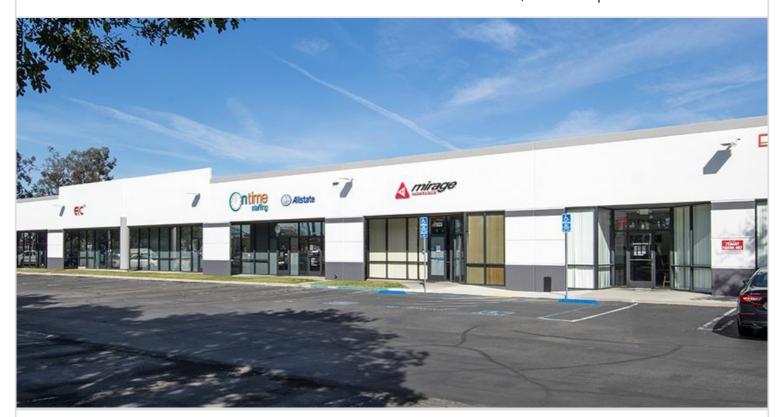

## **ARROW BUSINESS CENTER**

## 15705 ARROW HIGHWAY

IRWINDALE, CA 91706 | SAN GABRIEL VALLEY

LEASE RATE/ TYPE  $\overline{TBD}$ 

PROPERTY TYPE

MULTI-TENANT

REGION

LOS ANGELES

**SUBMARKET** 

## 15705 ARROW HIGHWAY

IRWINDALE, CA

Three one-story concrete tilt-up structures totaling 69,592 square feet, with 44 tenant spaces ranging from 800 to 4,800 square feet. Features 44 ground level loading doors and 14' ceiling clearance. Built in 1987. Offers direct access to the 210 and 605 freeways.