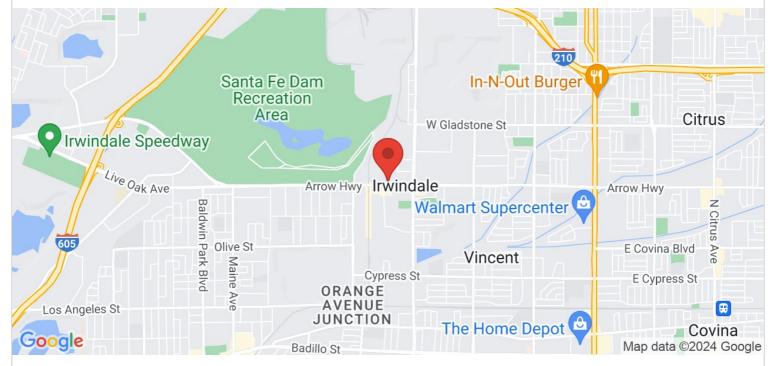

## 15705 ARROW HIGHWAY

IRWINDALE, CA 91706 | SAN GABRIEL VALLEY

LEASE RATE/ TYPE  $\overline{TBD}$ 

PROPERTY TYPE

MULTI-TENANT

REGION

LOS ANGELES

**SUBMARKET** 

SAN GABRIEL VALLEY

YEAR BUILT

1987

**TOTAL BUILDING SIZE** 

16,792 SF

**AVAILABLE SF** 

2,160

**NUMBER OF BUILDINGS** 