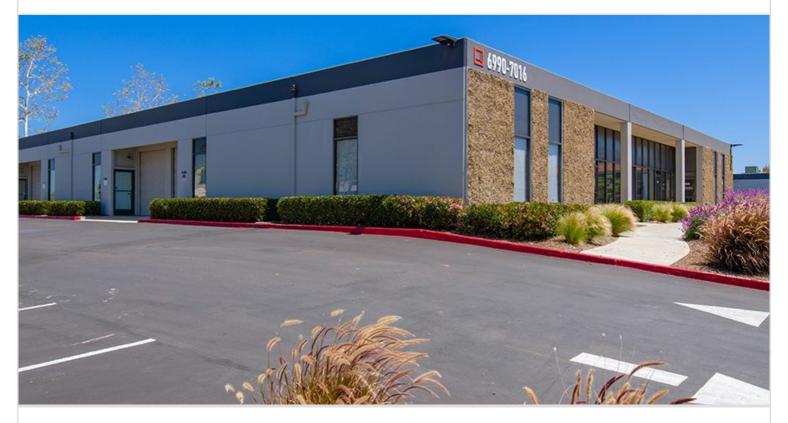

## 6990-7016 CONVOY COURT

SAN DIEGO, CA 92111 | CENTRAL SAN DIEGO

LEASE RATE/ TYPE TBD

PROPERTY TYPE MULTI-TENANT

REGION SAN DIEGO

SUBMARKET CENTRAL SAN DIEGO

YEAR BUILT 1971 TOTAL BUILDING SIZE 17,998 SF

AVAILABLE SF 1,257

NUMBER OF BUILDINGS 13

Best-in-class industrial park consisting of 13 multi-tenant industrial buildings totaling 187,763 square feet, with 57 tenant spaces ranging from 700 to 14,000 square feet. Features 2 dock high loading positions, 74 grade level loading positions, and 14'-20' height clearance. Built in 1971. Offers immediate access to the 805, 8, 15, SR 52 and SR 163 freeways.