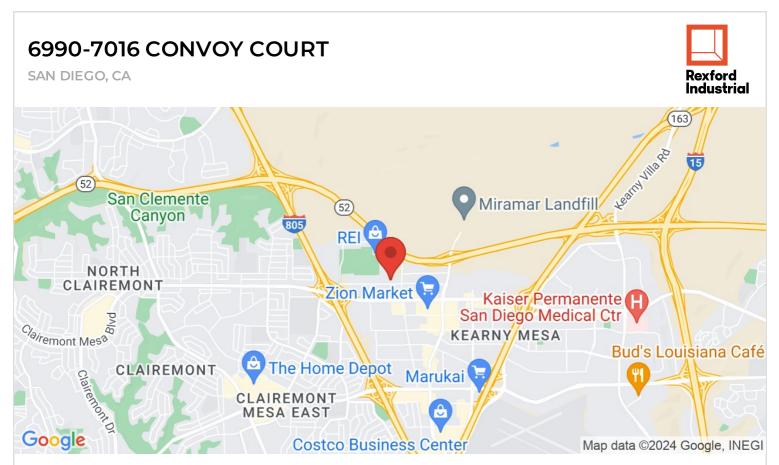

## 6990-7016 CONVOY COURT

SAN DIEGO, CA 92111 | CENTRAL SAN DIEGO

LEASE RATE/ TYPE TBD

PROPERTY TYPE MULTI-TENANT

REGION SAN DIEGO

SUBMARKET CENTRAL SAN DIEGO

YEAR BUILT 1971 TOTAL BUILDING SIZE 17,998 SF

AVAILABLE SF 1,257

NUMBER OF BUILDINGS 13

Best-in-class industrial park consisting of 13 multi-tenant industrial buildings totaling 187,763 square feet, with 57 tenant spaces ranging from 700 to 14,000 square feet. Features 2 dock high loading positions, 74 grade level loading positions, and 14'-20' height clearance. Built in 1971. Offers immediate access to the 805, 8, 15, SR 52 and SR 163 freeways.