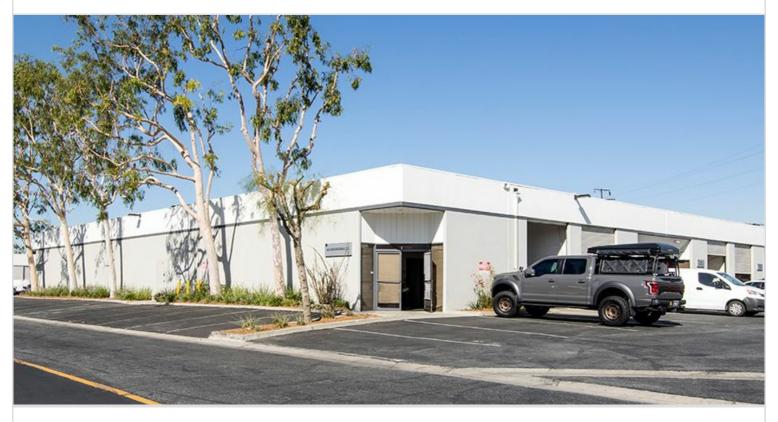

## **14946 SHOEMAKER AVENUE**

SANTA FE SPRINGS, CA 90670 | MID-COUNTIES

LEASE RATE/ TYPE TBD

PROPERTY TYPE MULTI-TENANT

REGION LOS ANGELES

SUBMARKET MID-COUNTIES

YEAR BUILT / RENOVATED 1978 / 2012 TOTAL BUILDING SIZE 33,769 SF

AVAILABLE SF 2,380

NUMBER OF BUILDINGS 3

Three one-story industrial buildings totaling 85,963 square feet, with 24 tenant spaces ranging from 2,000 to 12,000 square feet. Features 30 ground level roll up doors and 15' warehouse clearance. Built in 1978. Conveniently located near the 5 freeway.

| PROPERTY TYPE                                                                    | TOTAL BUILDING SIZE | CLEAR HEIGHT            |
|----------------------------------------------------------------------------------|---------------------|-------------------------|
| MULTI-TENANT                                                                     | 33,769              | 15'                     |
| REGION                                                                           | OFFICE SF           | PARKING SPACES          |
| LOS ANGELES                                                                      | 317                 | 4                       |
| SUBMARKET                                                                        | UNIT SF             | DOCK HIGH POSITIONS     |
| MID-COUNTIES                                                                     | 2,380               | N/A                     |
| YEAR BUILT / RENOVATED<br>1978 / 2012                                            | FLOOR PLAN          | GROUND LEVEL DOORS<br>1 |
| LEASE RATE/TYPE<br>TBD                                                           |                     | SPRINKLERS<br>N/A       |
| LEASING CONTACT: NICHOLAS SEGAL<br>EMAIL: NSEGAL@REXFORDINDUSTRIAL.COM<br>PHONE: |                     |                         |