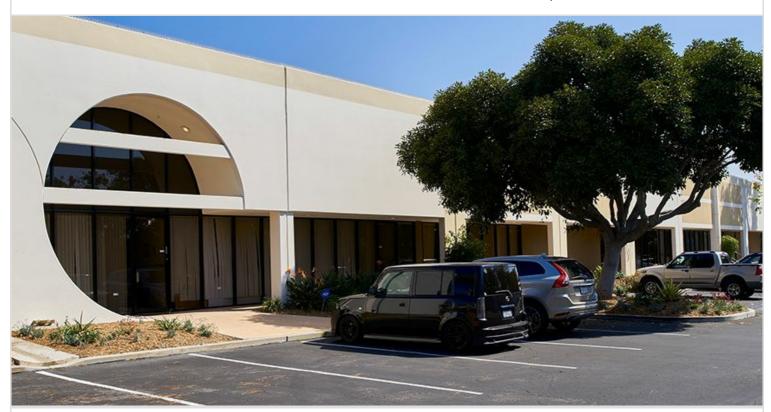

## **6241 YARROW DRIVE**

CARLSBAD, CA

Modern, multi-tenant industrial complex consisting of two buildings totaling 80,441 square feet, with 10 tenant spaces ranging from 6,000 to 20,000 square feet. Features 16'-20' clear height, seven grade level doors and five dock high doors. Built in 1977-1988 and renovated in 2006. Situated one block off Palomar Airport Road, offering convenient access to the 5 freeway.

| PROPERTY TYPE MULTI-TENANT            | TOTAL BUILDING SIZE<br>40,305 | CLEAR HEIGHT<br>18'        |
|---------------------------------------|-------------------------------|----------------------------|
| REGION<br>SAN DIEGO                   | OFFICE SF<br>N/A              | PARKING SPACES<br>N/A      |
| SUBMARKET NORTH COUNTY SAN DIEGO      | UNIT SF<br>5,922              | DOCK HIGH POSITIONS<br>N/A |
| YEAR BUILT / RENOVATED<br>1977 / 2006 | FLOOR PLAN FLOOR PLAN         | GROUND LEVEL DOORS 1       |
| LEASE RATE/TYPE<br>TBD                |                               | SPRINKLERS<br>N/A          |