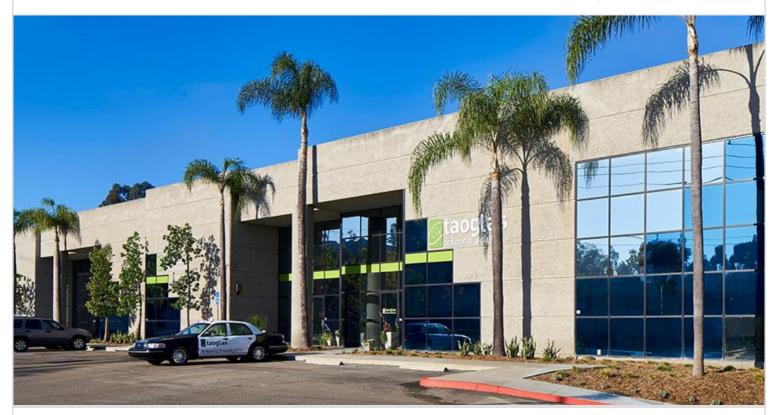

## 8525 CAMINO SANTA FE

SAN DIEGO, CA

Modern, multi-tenant industrial building totaling 59,399 square feet, with four tenant spaces ranging from 7,000 to 21,000 square feet. Features 8 dock high loading positions, 1 grade level door, and 24' clearance. Built in 1986.

Conveniently located near the 805 and 15 freeways.

| PROPERTY TYPE MULTI-TENANT     | TOTAL BUILDING SIZE 59,399 | CLEAR HEIGHT<br>24'   |
|--------------------------------|----------------------------|-----------------------|
| REGION<br>SAN DIEGO            | OFFICE SF<br>N/A           | PARKING SPACES<br>26  |
| SUBMARKET<br>CENTRAL SAN DIEGO | UNIT SF<br>14,241          | DOCK HIGH POSITIONS 2 |
| YEAR BUILT<br>1986             | FLOOR PLAN FLOOR PLAN      | GROUND LEVEL DOORS 1  |
| LEASE RATE/TYPE<br>TBD         |                            | SPRINKLERS<br>N/A     |